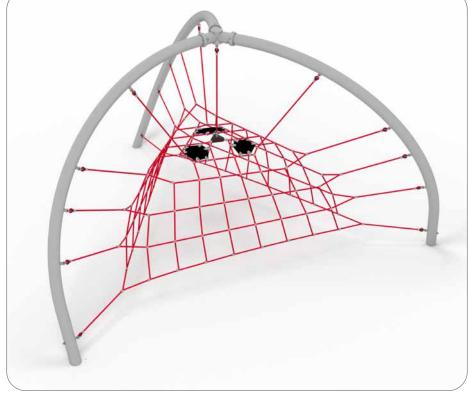

NRG+ Triangle Net

NRG+ Twisted Ladder

NRG+ Jungle Rope

NRG+ Funnel Web

NRG+Single Rope

NRG+ Atlas