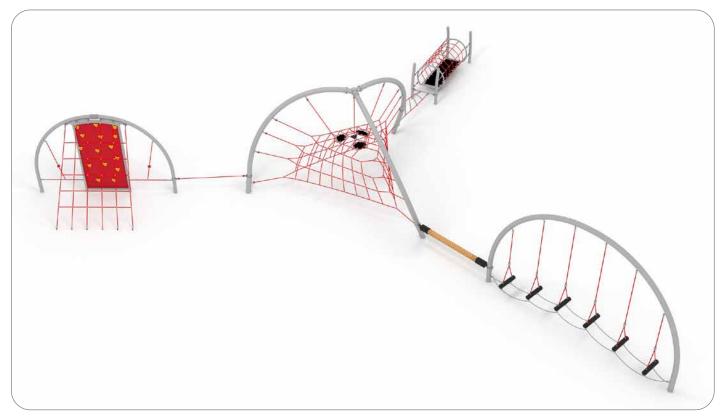

## **New NRG+ Combinations**

NRG+Electron Yukon Log Roll + Triangle Net + Everglades + Amazon Basin

NRG+Neutron Tierra Del Fuego + 2 x Triangle Net + Chedder Gorge + Lobster Pot + Jungle Rope + Double Klondike