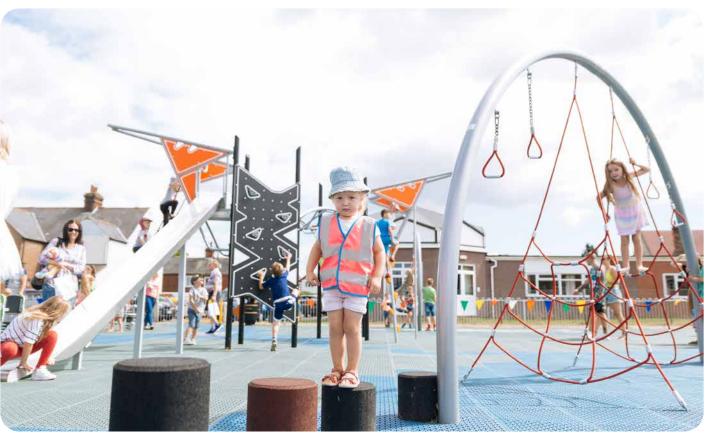

### NRG+

The NRG+ combinations use a number of varying components designed to help promote balance and strength play, using ropes and steadier surfaces.

Its eye catching curves and support posts make an impressive centre piece for any play area, attracting children of all ages and abilities.

#### NRG+ components

The NRG+ components offer exciting, additional ways to link NRG trail features together and add new climbing possibilities.

Use these in your next NRG trail to enhance the transition between existing features. And don't forget the Atlas – rope climbing just became a whole lot more fun!