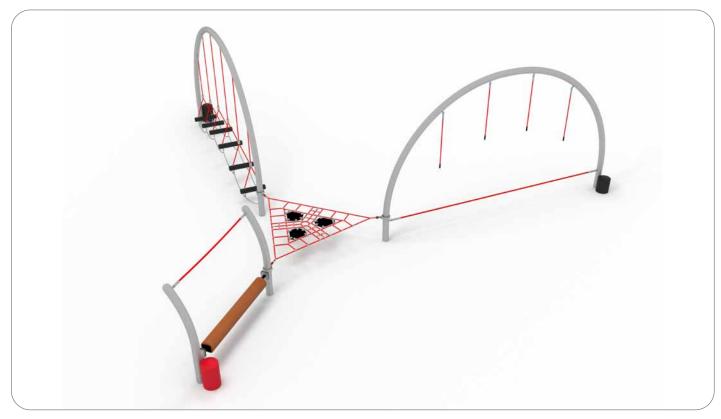

## **New NRG+ Combinations**

NRG+Electron Yukon Log Roll + Triangle Net + Everglades + Amazon Basin

NRG+Neutron Tierra Del Fuego + 2 x Triangle Net + Chedder Gorge + Lobster Pot + Jungle Rope + Double Klondike