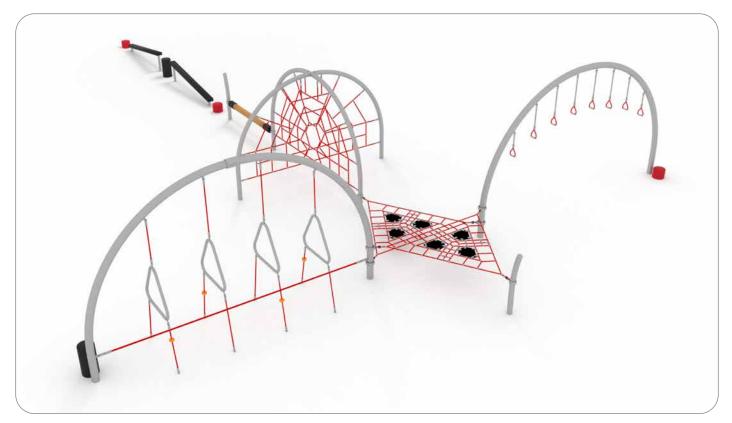

## **New NRG+ Combinations**

NRG+Ion Hogs Back + Atlas + Twisted Ladder + Funnel Web Tunnel + Jungle Rope + Amazon Basin

NRG+Atom Unity Web Proton + Twisted Ladder + Funnel Web Tunnel + Unity Web Nucleus + 2x Twisted Ladders + Atlas + Jungle Rope + Single Rope + Everglades + Triangle Net + Niagara Falls + Cheddar Gorge + Single Rope