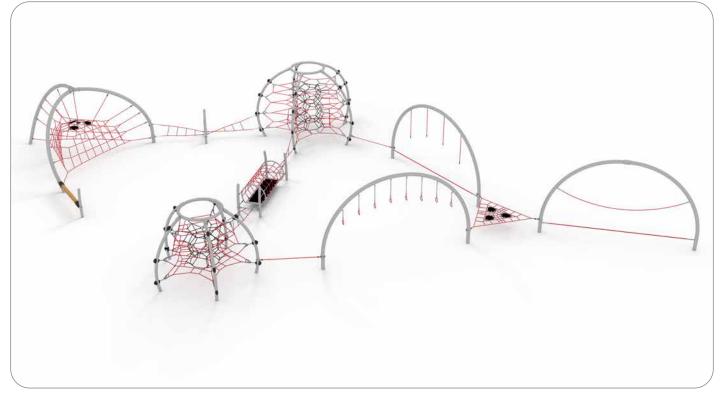

## **New NRG+ Combinations**

NRG+Ion Hogs Back + Atlas + Twisted Ladder + Funnel Web Tunnel + Jungle Rope + Amazon Basin

NRG+Atom Unity Web Proton + Twisted Ladder + Funnel Web Tunnel + Unity Web Nucleus + 2x Twisted Ladders + Atlas + Jungle Rope + Single Rope + Everglades + Triangle Net + Niagara Falls + Cheddar Gorge + Single Rope