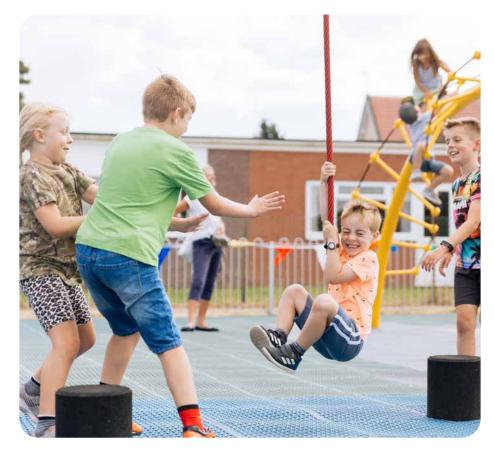

### NRG+

The NRG+ combinations use a number of varying components designed to help promote balance and strength play, using ropes and steadier surfaces.

Its eye catching curves and support posts make an impressive centre piece for any play area, attracting children of all ages and abilities.

#### NRG+ components

The NRG+ components offer exciting, additional ways to link NRG trail features together and add new climbing possibilities.

Use these in your next NRG trail to enhance the transition between existing features. And don't forget the Atlas – rope climbing just became a whole lot more fun!