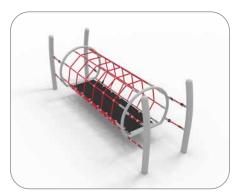

#### NRG+ components

The NRG+ components offer exciting, additional ways to link NRG trail features together and add new climbing possibilities.

Use these in your next NRG trail to enhance the transition between existing features. And don't forget the Atlas – rope climbing just became a whole lot more fun!